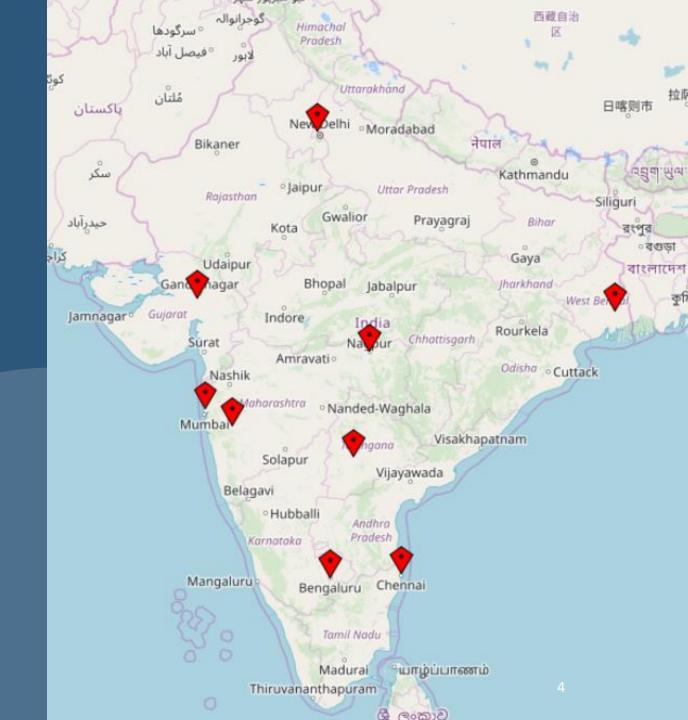

# CHENAB BRIDGE

Dhanbad

Asansol

Ranchi

Bokaro

Howrah

Delhi/NCR (Yamuna Expressway)