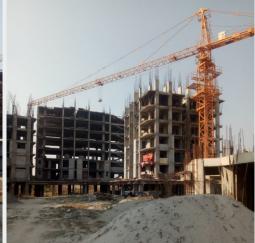

#### **Tower S2**

| Structure                                        | 100% Complete                                                     |  |
|--------------------------------------------------|-------------------------------------------------------------------|--|
| Slab & Columns                                   | 22nd floor slab has been casted                                   |  |
| Block Work                                       | 19th Floor 100% completed and 20th Floor is ongoing               |  |
| CPVC Work Toliet & kitchen                       | 18th Floor and 19th Floor is on going                             |  |
| Pressure Testing                                 | Completed till 18th Floor                                         |  |
| Door Frame                                       | 13th & 14th floor is ongoing                                      |  |
| External Plaster                                 | Second coat 100% has completed front side and single coat         |  |
|                                                  | plaster is continue at another side front                         |  |
| Gypsum Plaster Under Ceiling                     | 10th Floor Completed                                              |  |
| Electrical Conducting Work                       | 13th Floor (100% Complete                                         |  |
| Railing work                                     | Front railing casting complete and back side railing 10 nos fixed |  |
|                                                  | casting remains                                                   |  |
| Floor Tile (Kajaria)                             | Under Progress                                                    |  |
| Wall Putty (Internal)                            | Under Progress                                                    |  |
| Wall Putty (External)                            | Under Progress                                                    |  |
| Fire Fighting                                    | Under Progress                                                    |  |
| Water Proofing                                   | Under Progress                                                    |  |
| Elevator's Order has been placed                 |                                                                   |  |
| Base work for external paint is planned to start |                                                                   |  |

## Tower - S3

| 21st floor slab casted                                           |  |  |
|------------------------------------------------------------------|--|--|
| 19th Floor 100% completed and 20th Floor is ongoing              |  |  |
| 18th Floor (100% Complete)                                       |  |  |
| Completed                                                        |  |  |
| G.F. to 14th floor completed                                     |  |  |
| Murga jali and bunda has been fixed at one portion               |  |  |
| 10th Floor Completed                                             |  |  |
| 15th Floor (100% Complete). And 16,17,18th Floor is on going     |  |  |
| Front Side: till 17th Floor completed                            |  |  |
| Back Side: 1st portion till 17th Floor completed and 2nd portion |  |  |
| till 12th floor completed                                        |  |  |
| One portion completed and another portion is ongoing             |  |  |
| Under Progress                                                   |  |  |
| Elevator's Order has been placed                                 |  |  |
| Base work for external paint is planned to start                 |  |  |
|                                                                  |  |  |

### Tower - S4

| Slab & Columns                                   | 21st floor slab casted                                  |  |
|--------------------------------------------------|---------------------------------------------------------|--|
| Block Work                                       | Completed till 20th Floor                               |  |
| CPVC Work Toliet & kitchen                       | 18th Floor (100% Complete)                              |  |
| Door Frame                                       | 10th floor completed                                    |  |
| External Plaster                                 | 2nd coat completed of 2nd portion                       |  |
| Gypsum Plaster Under Ceiling                     | 10th Floor Completed                                    |  |
| Electrical Conducting Work                       | 17th Floor (100% Complete). And ,18th Floor is on going |  |
| Railing work                                     | 80% railing is casted                                   |  |
| Floor Tile (Kajaria)                             | Under Progress                                          |  |
| Wall Putty (Internal)                            | Under Progress                                          |  |
| Wall Putty (External)                            | Under Progress                                          |  |
| Fire Fighting                                    | Under Progress                                          |  |
| Water Proofing                                   | Under Progress                                          |  |
| Elevator's Order has been placed                 |                                                         |  |
| Base work for external paint is planned to start |                                                         |  |

#### **CONSTRUCTION IN FULL SWING**

**POSSESSION OFFERING IN 6 MONTHS\*** 