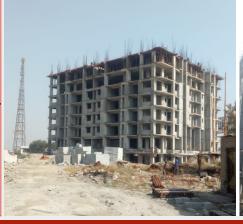

#### **Tower S2**

| Structure                                        | 100% Complete                                                     |  |
|--------------------------------------------------|-------------------------------------------------------------------|--|
| Slab & Columns                                   | 22nd floor slab has been casted                                   |  |
| Block Work                                       | 19th Floor 100% completed and 20th Floor is ongoing               |  |
| CPVC Work Toliet & kitchen                       | 18th Floor and 19th Floor is on going                             |  |
| Pressure Testing                                 | Completed till 18th Floor                                         |  |
| Door Frame                                       | 13th & 14th floor is ongoing                                      |  |
| External Plaster                                 | Second coat 100% has completed front side and single coat         |  |
|                                                  | plaster is continue at another side front                         |  |
| Gypsum Plaster Under Ceiling                     | 10th Floor Completed                                              |  |
| Electrical Conducting Work                       | 13th Floor (100% Complete                                         |  |
| Railing work                                     | Front railing casting complete and back side railing 10 nos fixed |  |
|                                                  | casting remains                                                   |  |
| Floor Tile (Kajaria)                             | Under Progress                                                    |  |
| Wall Putty (Internal)                            | Under Progress                                                    |  |
| Wall Putty (External)                            | Under Progress                                                    |  |
| Fire Fighting                                    | Under Progress                                                    |  |
| Water Proofing                                   | Under Progress                                                    |  |
| Elevator's Order has been placed                 |                                                                   |  |
| Base work for external paint is planned to start |                                                                   |  |

## Tower - S3

| 21st floor slab casted                                           |  |  |
|------------------------------------------------------------------|--|--|
| 19th Floor 100% completed and 20th Floor is ongoing              |  |  |
| 18th Floor (100% Complete)                                       |  |  |
| Completed                                                        |  |  |
| G.F. to 14th floor completed                                     |  |  |
| Murga jali and bunda has been fixed at one portion               |  |  |
| 10th Floor Completed                                             |  |  |
| 15th Floor (100% Complete). And 16,17,18th Floor is on going     |  |  |
| Front Side: till 17th Floor completed                            |  |  |
| Back Side: 1st portion till 17th Floor completed and 2nd portion |  |  |
| till 12th floor completed                                        |  |  |
| One portion completed and another portion is ongoing             |  |  |
| Under Progress                                                   |  |  |
| Elevator's Order has been placed                                 |  |  |
| Base work for external paint is planned to start                 |  |  |
|                                                                  |  |  |

### Tower - S4

| Slab & Columns                                   | 21st floor slab casted                                  |  |
|--------------------------------------------------|---------------------------------------------------------|--|
| Block Work                                       | Completed till 20th Floor                               |  |
| CPVC Work Toliet & kitchen                       | 18th Floor (100% Complete)                              |  |
| Door Frame                                       | 10th floor completed                                    |  |
| External Plaster                                 | 2nd coat completed of 2nd portion                       |  |
| Gypsum Plaster Under Ceiling                     | 10th Floor Completed                                    |  |
| Electrical Conducting Work                       | 17th Floor (100% Complete). And ,18th Floor is on going |  |
| Railing work                                     | 80% railing is casted                                   |  |
| Floor Tile (Kajaria)                             | Under Progress                                          |  |
| Wall Putty (Internal)                            | Under Progress                                          |  |
| Wall Putty (External)                            | Under Progress                                          |  |
| Fire Fighting                                    | Under Progress                                          |  |
| Water Proofing                                   | Under Progress                                          |  |
| Elevator's Order has been placed                 |                                                         |  |
| Base work for external paint is planned to start |                                                         |  |

#### **CONSTRUCTION IN FULL SWING**

**POSSESSION OFFERING IN 6 MONTHS\*** 