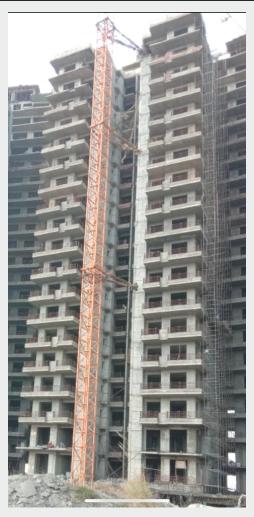

#### **Tower S2**

| Structure                                        | 100% Complete                                                     |  |
|--------------------------------------------------|-------------------------------------------------------------------|--|
| Slab & Columns                                   | 22nd floor slab has been casted                                   |  |
| Block Work                                       | 19th Floor 100% completed and 20th Floor is ongoing               |  |
| CPVC Work Toliet & kitchen                       | 18th Floor and 19th Floor is on going                             |  |
| Pressure Testing                                 | Completed till 18th Floor                                         |  |
| Door Frame                                       | 13th & 14th floor is ongoing                                      |  |
| External Plaster                                 | Second coat 100% has completed front side and single coat         |  |
|                                                  | plaster is continue at another side front                         |  |
| Gypsum Plaster Under Ceiling                     | 10th Floor Completed                                              |  |
| Electrical Conducting Work                       | 13th Floor (100% Complete                                         |  |
| Railing work                                     | Front railing casting complete and back side railing 10 nos fixed |  |
|                                                  | casting remains                                                   |  |
| Floor Tile (Kajaria)                             | Under Progress                                                    |  |
| Wall Putty (Internal)                            | Under Progress                                                    |  |
| Wall Putty (External)                            | Under Progress                                                    |  |
| Fire Fighting                                    | Under Progress                                                    |  |
| Water Proofing                                   | Under Progress                                                    |  |
| Elevator's Order has been placed                 |                                                                   |  |
| Base work for external paint is planned to start |                                                                   |  |

## Tower - S3

| 21st floor slab casted                                           |  |  |
|------------------------------------------------------------------|--|--|
| 19th Floor 100% completed and 20th Floor is ongoing              |  |  |
| 18th Floor (100% Complete)                                       |  |  |
| Completed                                                        |  |  |
| G.F. to 14th floor completed                                     |  |  |
| Murga jali and bunda has been fixed at one portion               |  |  |
| 10th Floor Completed                                             |  |  |
| 15th Floor (100% Complete). And 16,17,18th Floor is on going     |  |  |
| Front Side: till 17th Floor completed                            |  |  |
| Back Side: 1st portion till 17th Floor completed and 2nd portion |  |  |
| till 12th floor completed                                        |  |  |
| One portion completed and another portion is ongoing             |  |  |
| Under Progress                                                   |  |  |
| Elevator's Order has been placed                                 |  |  |
| Base work for external paint is planned to start                 |  |  |
|                                                                  |  |  |

### Tower - S4

| Slab & Columns                                   | 21st floor slab casted                                  |  |
|--------------------------------------------------|---------------------------------------------------------|--|
| Block Work                                       | Completed till 20th Floor                               |  |
| CPVC Work Toliet & kitchen                       | 18th Floor (100% Complete)                              |  |
| Door Frame                                       | 10th floor completed                                    |  |
| External Plaster                                 | 2nd coat completed of 2nd portion                       |  |
| Gypsum Plaster Under Ceiling                     | 10th Floor Completed                                    |  |
| Electrical Conducting Work                       | 17th Floor (100% Complete). And ,18th Floor is on going |  |
| Railing work                                     | 80% railing is casted                                   |  |
| Floor Tile (Kajaria)                             | Under Progress                                          |  |
| Wall Putty (Internal)                            | Under Progress                                          |  |
| Wall Putty (External)                            | Under Progress                                          |  |
| Fire Fighting                                    | Under Progress                                          |  |
| Water Proofing                                   | Under Progress                                          |  |
| Elevator's Order has been placed                 |                                                         |  |
| Base work for external paint is planned to start |                                                         |  |