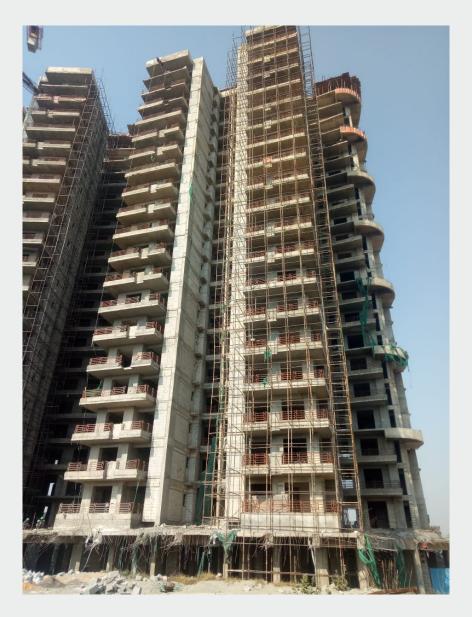

#### **Tower S2**

| Structure                                        | 100% Complete                                                     |  |
|--------------------------------------------------|-------------------------------------------------------------------|--|
| Slab & Columns                                   | 22nd floor slab has been casted                                   |  |
| Block Work                                       | 19th Floor 100% completed and 20th Floor is ongoing               |  |
| CPVC Work Toliet & kitchen                       | 18th Floor and 19th Floor is on going                             |  |
| Pressure Testing                                 | Completed till 18th Floor                                         |  |
| Door Frame                                       | 13th & 14th floor is ongoing                                      |  |
| External Plaster                                 | Second coat 100% has completed front side and single coat         |  |
|                                                  | plaster is continue at another side front                         |  |
| Gypsum Plaster Under Ceiling                     | 10th Floor Completed                                              |  |
| Electrical Conducting Work                       | 13th Floor (100% Complete                                         |  |
| Railing work                                     | Front railing casting complete and back side railing 10 nos fixed |  |
|                                                  | casting remains                                                   |  |
| Floor Tile (Kajaria)                             | Under Progress                                                    |  |
| Wall Putty (Internal)                            | Under Progress                                                    |  |
| Wall Putty (External)                            | Under Progress                                                    |  |
| Fire Fighting                                    | Under Progress                                                    |  |
| Water Proofing                                   | Under Progress                                                    |  |
| Elevator's Order has been placed                 |                                                                   |  |
| Base work for external paint is planned to start |                                                                   |  |

## Tower - S3

| 21st floor slab casted                                           |  |  |
|------------------------------------------------------------------|--|--|
| 19th Floor 100% completed and 20th Floor is ongoing              |  |  |
| 18th Floor (100% Complete)                                       |  |  |
| Completed                                                        |  |  |
| G.F. to 14th floor completed                                     |  |  |
| Murga jali and bunda has been fixed at one portion               |  |  |
| 10th Floor Completed                                             |  |  |
| 15th Floor (100% Complete). And 16,17,18th Floor is on going     |  |  |
| Front Side: till 17th Floor completed                            |  |  |
| Back Side: 1st portion till 17th Floor completed and 2nd portion |  |  |
| till 12th floor completed                                        |  |  |
| One portion completed and another portion is ongoing             |  |  |
| Under Progress                                                   |  |  |
| Elevator's Order has been placed                                 |  |  |
| Base work for external paint is planned to start                 |  |  |
|                                                                  |  |  |

### Tower - S4

| Slab & Columns                                   | 21st floor slab casted                                  |  |
|--------------------------------------------------|---------------------------------------------------------|--|
| Block Work                                       | Completed till 20th Floor                               |  |
| CPVC Work Toliet & kitchen                       | 18th Floor (100% Complete)                              |  |
| Door Frame                                       | 10th floor completed                                    |  |
| External Plaster                                 | 2nd coat completed of 2nd portion                       |  |
| Gypsum Plaster Under Ceiling                     | 10th Floor Completed                                    |  |
| Electrical Conducting Work                       | 17th Floor (100% Complete). And ,18th Floor is on going |  |
| Railing work                                     | 80% railing is casted                                   |  |
| Floor Tile (Kajaria)                             | Under Progress                                          |  |
| Wall Putty (Internal)                            | Under Progress                                          |  |
| Wall Putty (External)                            | Under Progress                                          |  |
| Fire Fighting                                    | Under Progress                                          |  |
| Water Proofing                                   | Under Progress                                          |  |
| Elevator's Order has been placed                 |                                                         |  |
| Base work for external paint is planned to start |                                                         |  |