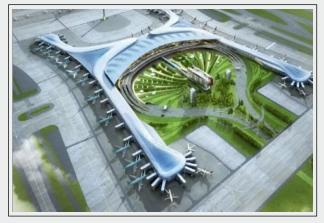

### 2023-24 में जेवर एयरपोर्ट से सफर करेंगे लोग, ज्यूरिख एयरपोर्ट को मिला काम

न्यूज डेस्क, अमर उजाला, ग्रेटर नोएडा Updated Sat, 30 Nov 2019 09:46 AM IST

जेवर एयरपोर्ट के निर्माण के लिए ज्यूरिख एयरपोर्ट इंटरनेशनल एजी कंपनी का चयन तय समय में होने से 2023-24 में उड़ान शुरू होने की उम्मीद बढ़ गई है। यहां से सफर एक रनवे से शुरू होगा और बाद में जब यात्री बढ़ जाएंगे, तब दुसरा रनवे बनेगा।

यमुना प्राधिकरण के सीईओ डॉ. अरुणवीर सिंह ने बताया कि यात्रियों की संख्या और निर्माण कार्य के हिसाब से एयरपोर्ट के निर्माण को चार हिस्सों में बांटा गया है। पहला चरण 2023-24 में पूरा होगा।

पहले साल करीब 1.20 करोड़ यात्रियों के सफर करने का आकलन है। इसे देखते हुए एक रनवें से सफर शुरू कर दिया जाएगा। इसका दूसरा हिस्सा 2031-32, तीसरा हिस्सा 2036-37 और चौथा हिस्सा 2040-50 के बीच बनेगा।

सीईओ ने बताया कि 2031-32 में यात्रियों की संख्या लगभग तीन करोड़ सालाना होगी। इसी तरह 2036-37 में यात्रियों की संख्या पांच करोड़ और 2040 से 50 के बीच सात करोड़ यात्रियों के सफर करने का आकलन है।

इस एयरपोर्ट को बनाने के लिए जिस कंपनी का चयन होगा वह जरूरत के हिसाब से दो रनवे और टर्मिनल का निर्माण करेगी। उन्होंने बताया कि सर्वे रिपोर्ट में दो रनवे से 2050 तक की जरूरत को पूरा होने का आकलन है। अगर इस दौरान यात्रियों की संख्या आकलन से अधिक होती है तो तीसरे और चौथे रनवे का निर्माण किया जाएगा।