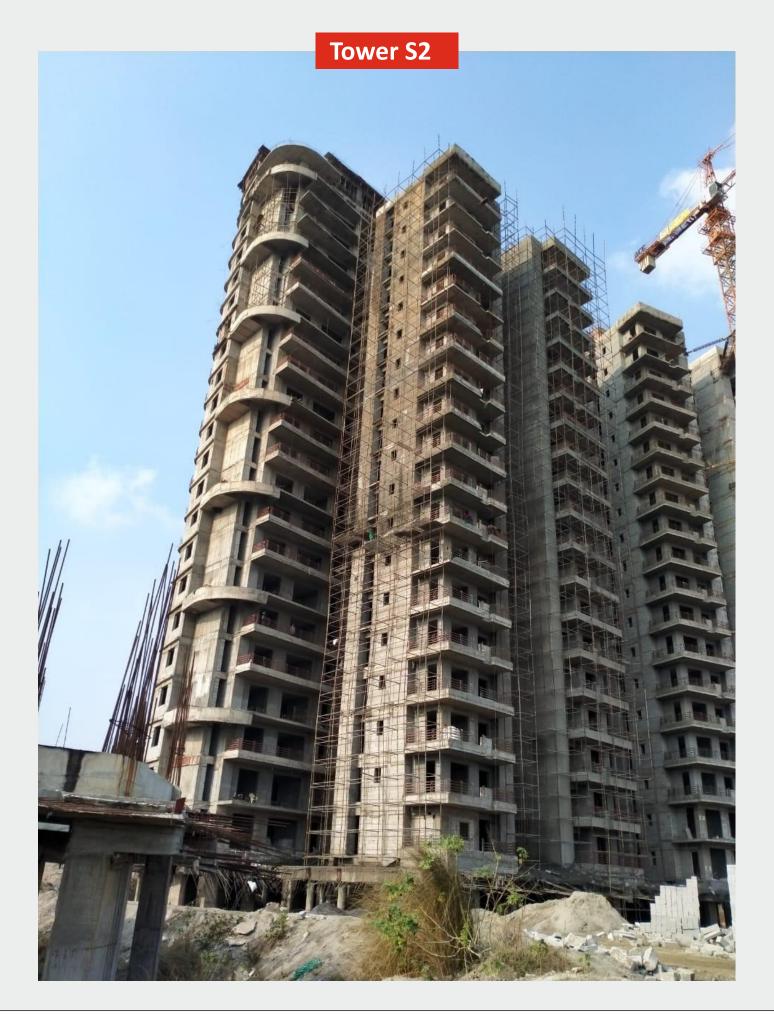

#### **Tower S2**

| Structure                                        | 100% Complete                                                     |  |
|--------------------------------------------------|-------------------------------------------------------------------|--|
| Slab & Columns                                   | 22nd floor slab has been casted                                   |  |
| Block Work                                       | 19th Floor 100% completed and 20th Floor is ongoing               |  |
| CPVC Work Toliet & kitchen                       | 18th Floor and 19th Floor is on going                             |  |
| Pressure Testing                                 | Completed till 18th Floor                                         |  |
| Door Frame                                       | 13th & 14th floor is ongoing                                      |  |
| External Plaster                                 | Second coat 100% has completed front side and single coat         |  |
|                                                  | plaster is continue at another side front                         |  |
| Gypsum Plaster Under Ceiling                     | 10th Floor Completed                                              |  |
| Electrical Conducting Work                       | 13th Floor (100% Complete                                         |  |
| Railing work                                     | Front railing casting complete and back side railing 10 nos fixed |  |
|                                                  | casting remains                                                   |  |
| Floor Tile (Kajaria)                             | Under Progress                                                    |  |
| Wall Putty (Internal)                            | Under Progress                                                    |  |
| Wall Putty (External)                            | Under Progress                                                    |  |
| Fire Fighting                                    | Under Progress                                                    |  |
| Water Proofing                                   | Under Progress                                                    |  |
| Elevator's Order has been placed                 |                                                                   |  |
| Base work for external paint is planned to start |                                                                   |  |